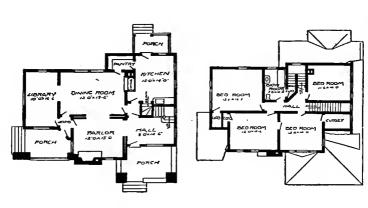

according to the locality in which it is built built.

Second Floor Plan



PRICE of Blue Prints, together with a complete set of typewritten specifications is

### ONLY

\$5.00

They save time and prevent waste of material



First Floor Plan

Size: Width, 26 feet 6 inches; length, 45 feet 6 inches, exclusive of porches

Blue prints consist of cellar and foundation plan; roof plan; first and second floor plans; front, rear, two side eleva-tions; wall sections and all necessary inte-rior details. Specifications consist of about twenty pages of typewritten matter.



Second Floor Plan

Full and complete working plans and specifications of this house will be furnished for \$5.00. Cost of this house is from about \$1,350.00, according to the locality in which it is built.



Design No. 1545



of Blue Prints, to gether with a complete set of typewritten specifications is

ONLY

# \$15.00

They save time and prevent waste of material

First Floor Plan

Second Floor Plan

### Size: Width, 46 feet 3 inches; length, 24 feet 6 inches

Blue prints consist of cellar and foundation plan; roof plan; first and second floor plans; front, rear, two side elevations; wall sections and all necessary interior details. Specifications consist of about twenty-five pages of typewritten matter.

Full and complete working plans and specifications of this house will be furnished for \$15.00. Cost of this house is from about \$3,850.00 to about \$4,100.00, according to the lucality in which it is built.



Design No. 1513

of Blue Prints, together with a complete set of typewritten specifications is